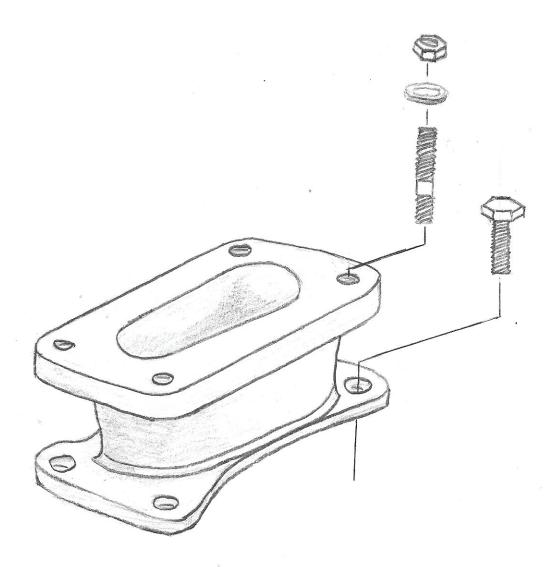

## Installation notes:

Remove the existing studs from the manifold. Hardware installs as shown in the diagram.

It is highly recommended that you create your own gasket from gasket paper for the adapter to manifold junction. A stock gasket may not seal all the way around.

It is best to leave the studs slightly loose before fitting the carburetor. It is not necessary to tighten them completely into the adapter.